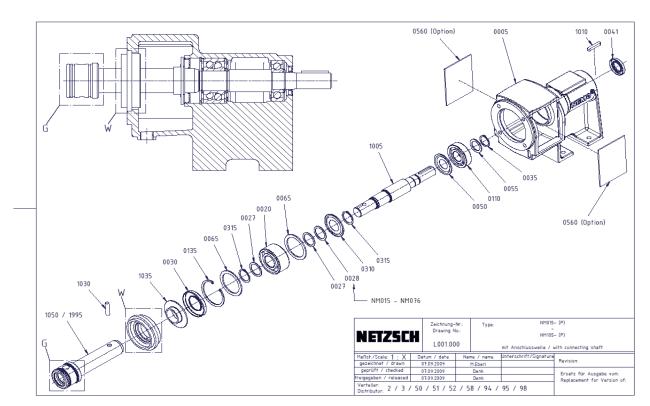

extension shaft (G) and shaft seal (W) are not included in this assembly you can convert a BY pump to an SY pump very easily with this bearing housing assembly